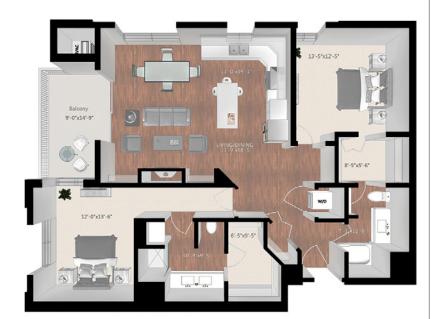

## TheReserveAtArborLakes.com

Building 2 | Level 1 - 4

Beds: 2 Baths: 2

Total Interior Sq Ft: 1372 Total Livable Sq Ft: 1490