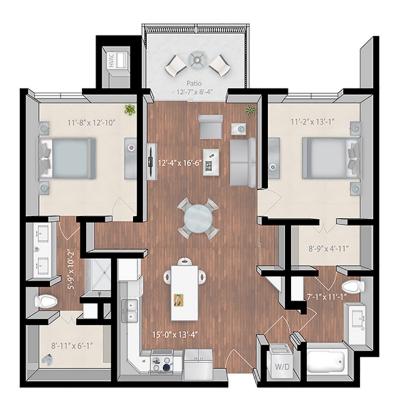

## Santa Cruz

Building 1 | Level 1 - 4

Beds: 2 Baths: 2

Total Interior Sq Ft: 1177 Total Livable Sq Ft: 1281