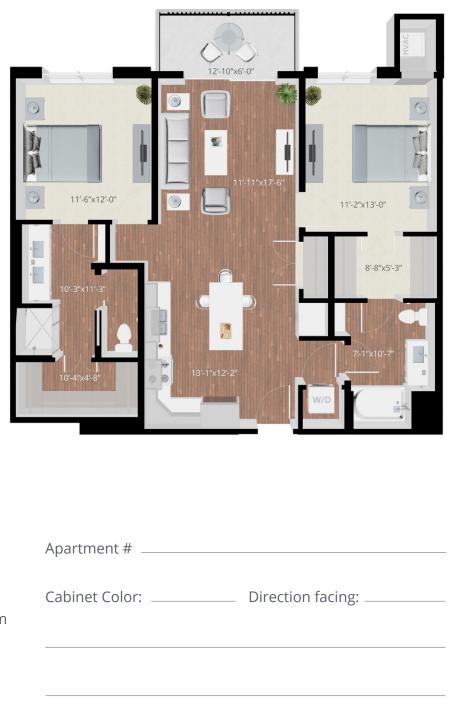

## Ensign

Building 4 | Level 2-5

Beds: 2 Baths: 2

Total Interior Sq Ft: 1157 Total Livable Sq Ft: 1234

Leasing: E: leasing@thereserveatarborlakes.com

11650 Arbor Lakes Parkway North, Maple Grove, MN, 55369.

All measurements are approximate and may have minor differences in constructed dimensions. Plans, specifications and equipment shown are based on availability and are subject to change without notice. Architectural, structural, mechanical and other changes may be made as deemed necessary by the developer, builder, architect or as required by law. Images are intended for illustrative purposes only.