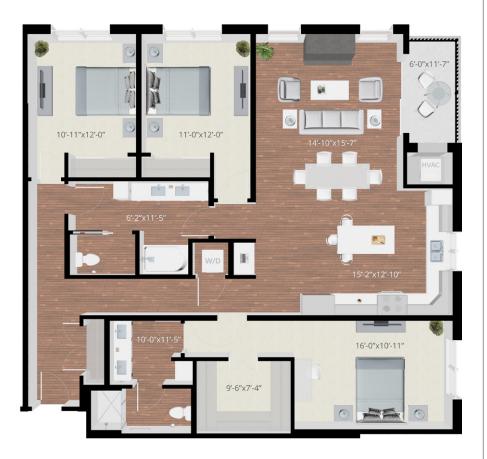

## Grand Marais

Building 4 | Level 2-5

Beds: 3 Baths: 2

Total Interior Sq Ft: 1749 Total Livable Sq Ft: 1819

| 恩 | J. O |
|---|------|
|   |      |

|  |                     |          |   | • |              |               |   |
|--|---------------------|----------|---|---|--------------|---------------|---|
|  | $\boldsymbol{\cap}$ | ~        | ~ | п | $\mathbf{n}$ | $\alpha$      | 4 |
|  | _                   | <b>a</b> | - | ш |              | $\mathbf{y}$  |   |
|  | _                   | ~        |   | = |              | $\overline{}$ | 9 |
|  |                     |          |   |   |              | $\smile$      |   |
|  |                     |          |   |   |              |               |   |