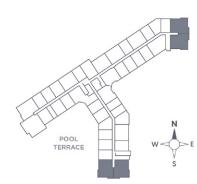

## C2 Sawbill

| JAMPIII                                                     |                | HVAC              |
|-------------------------------------------------------------|----------------|-------------------|
| Building 4   Level 2-5                                      |                | 11'-6"x5'-11"     |
| Beds: 2<br>Baths: 2                                         |                |                   |
| Total Interior Sq Ft: 1371<br>Total Livable Sq Ft: 1440     | 10-11"x12-5"   | 15'-4"x11'-1"     |
| POOL<br>TERRACE                                             | 10'-7"x11'-1"  | x12'-5"           |
|                                                             | Apartment #    |                   |
| <b>Leasing:</b><br>E: leasing@thereserveatarborlakes.com    | Cabinet Color: | Direction facing: |
| 11650 Arbor Lakes Parkway North,<br>Maple Grove, MN, 55369. |                |                   |