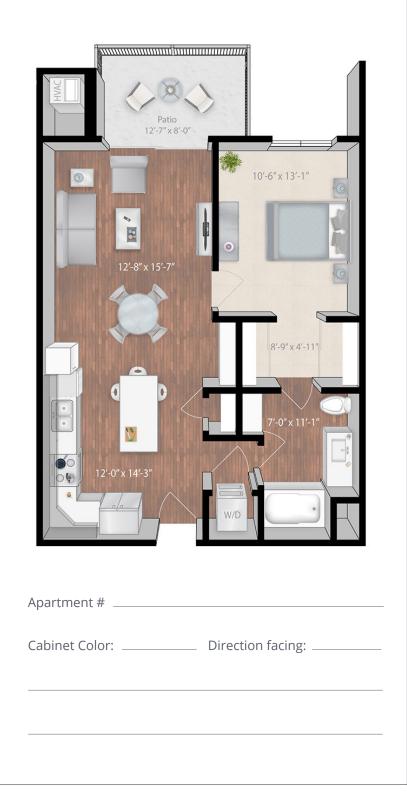

## Tuscany

Building 1 & 3 | Level 2 - 4

Beds: 1

Baths: 1

Total Interior Sq Ft: 784 Total Livable Sq Ft: 888