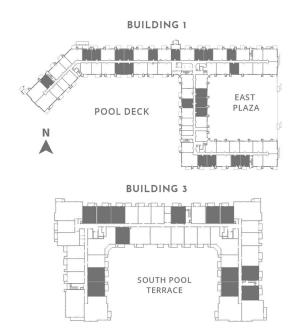

## Tuscany

Building 1 & 3 | Level 1

Beds: 1 Baths: 1

Total Interior Sq Ft: 784 Total Livable Sq Ft: 888