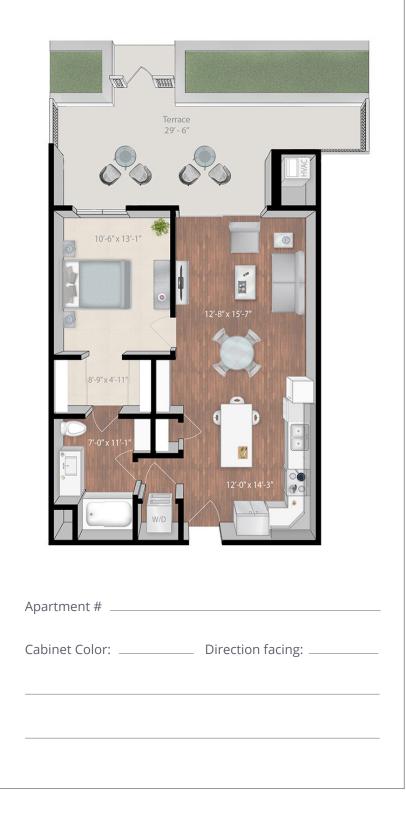

## Tuscany

Building 1 & 3 | Level 1

Beds: 1 Baths: 1

Total Interior Sq Ft: 784 Total Livable Sq Ft: 888